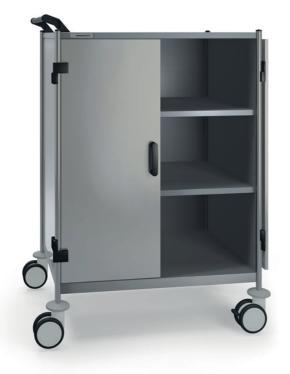

# **TRANSPORT TROLLEYS - 500 SERIES**

566

**DIMENSIONS** 900 x 630 mm **HEIGHT** 1310 mm

### MONOBLOC STRUCTURE

- Stainless steel AISI-304. Fine satin finish, asepsis, hygiene.
- Interior shelves for instrument boxes of 600 x 300 mm.

#### **2 DOORS**

- Stainless steel AISI-304.
- Total opening 270°.
- · Lock with 4 keys.

### LOAD CAPACITY

• 150 kg.

## **STERILISATION**

• Non-airtight doors, the interior of the trolley is not isolated from contact with the outside air.

### **EXTENSIVE MOBILITY TROLLEYS, DAILY CONDUCTION**

- Elevated push handle.
- Dual lock wheels Ø 125 mm. Soft tread, silent.
- 2 antistatic (electrical conductive). 2 with brake at the right side of the trolley, opposite the handles. Pedal position: Superior fixed wheel, easy driving.

Central - swivel wheel. Inferior - locked wheel.

Strack AG 052 630 31 60 Ebnatstrasse 125 www.strack.ch 8200 Schaffhausen info@strack.ch